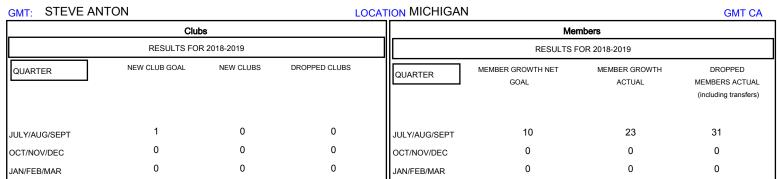

## District 11 E1

Results as of: 09/30/2018

0

0

-27

APR/MAY/JUNE

0

| DROPPED CLUBS: 0  DROPPED MEMBERS |    | 13 CLUBS OF 43 ADDED 1 OR MORE NEW MEMBERS | GENDER DISTRIBUTION  MALE 727 (66.33%)  FEMALE 369 (33.67%)  Women Percentage Fiscal Year Goal: 33% |     |
|-----------------------------------|----|--------------------------------------------|-----------------------------------------------------------------------------------------------------|-----|
| DECEASED                          | 3  | CLICK HERE FOR CUMULATIVE  MEMBERSHIP DATA | TOTAL FAMILY UNIT MEMBERS                                                                           | 277 |
| CLUB CANCELLED                    | 0  |                                            |                                                                                                     | 141 |
| OTHER                             | 28 |                                            | FAMILY MEMBERS PAYING HALF DUES                                                                     | 141 |
| TOTAL                             | 31 |                                            |                                                                                                     |     |