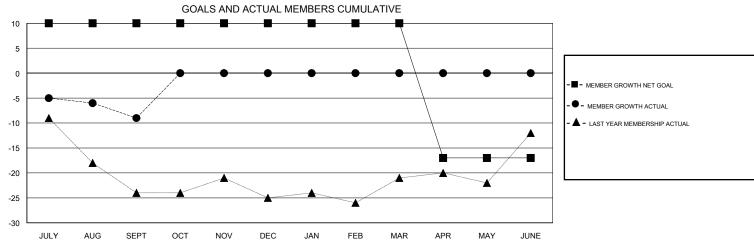

## District 11 E1

Results as of: 09/30/2018

0

0

-27

APR/MAY/JUNE

0

| DROPPED CLUBS: 0  DROPPED MEMBERS |    | 13 CLUBS OF 43 ADDED 1 OR MORE NEW MEMBERS | GENDER DISTRIBUTION  MALE 727 (66.33%)  FEMALE 369 (33.67%)  Women Percentage Fiscal Year Goal: 33% |     |
|-----------------------------------|----|--------------------------------------------|-----------------------------------------------------------------------------------------------------|-----|
| DECEASED                          | 3  | CLICK HERE FOR CUMULATIVE  MEMBERSHIP DATA | TOTAL FAMILY UNIT MEMBERS                                                                           | 277 |
| CLUB CANCELLED                    | 0  |                                            |                                                                                                     | 141 |
| OTHER                             | 28 |                                            | FAMILY MEMBERS PAYING HALF DUES                                                                     | 141 |
| TOTAL                             | 31 |                                            |                                                                                                     |     |